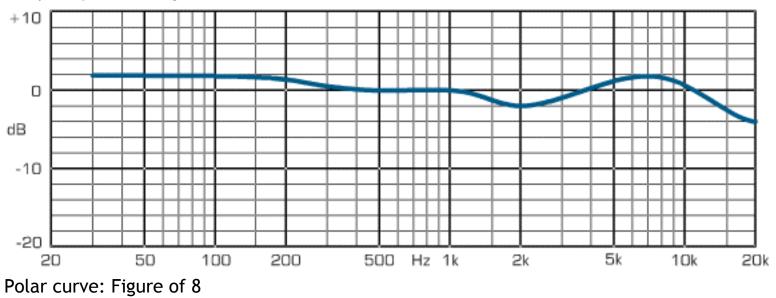

# Frequency curve: Omni

Frequency curve: Cardioid

Key:

Frequency curve: Figure of 8