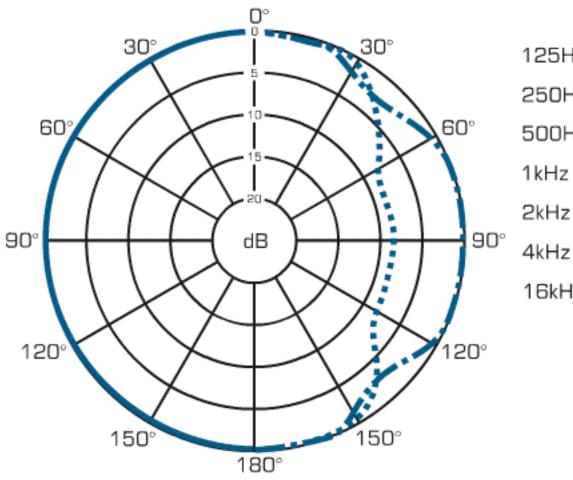

# Frequency curve: Omni

Frequency curve: Cardioid

Key:

Frequency curve: Figure of 8