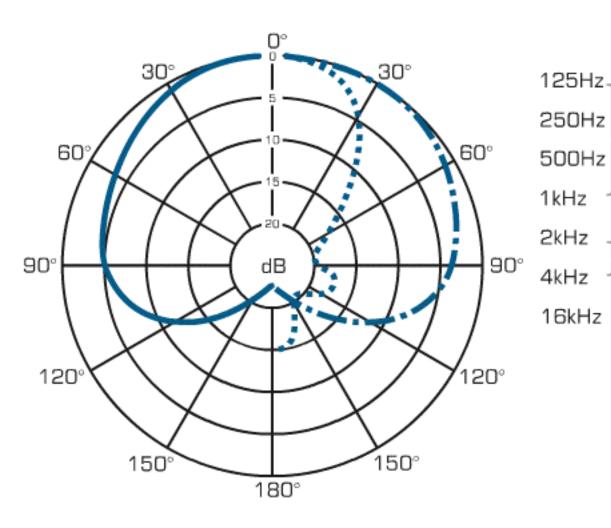

| Phantom 12-48    |
| Supply Current       | 2.0              |
| Alternative Powering |                  |

# Switchable Options

| Pad       | 10dB, 20dB            |
|-----------|-----------------------|
| Filter/EQ | 75Hz, 150Hz, 12dB/oct |

# **Physical Characteristics**

| Connector          | XLR-3M               |
|--------------------|----------------------|
| Connector Notes    |                      |
| Available Colours  | Non-reflective black |
| Weight             | 320g (11.27oz)       |
| Length             | 141mm (5.55")        |
| Min Diameter/Width |                      |
| Max Diameter/Width | 45mm (1.77")         |
| Depth              | 35mm (1.38")         |

# Frequency curve: Hypercardioid







# Frequency curve: Omni







Frequency curve: Cardioid



Key:



Frequency curve: Figure of 8