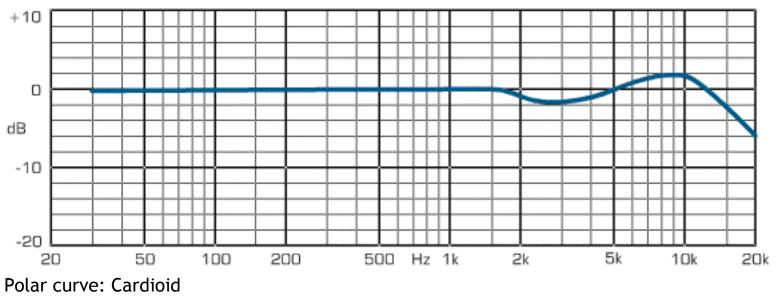

# Frequency curve: Omni

Frequency curve: Cardioid

Key:

Frequency curve: Figure of 8