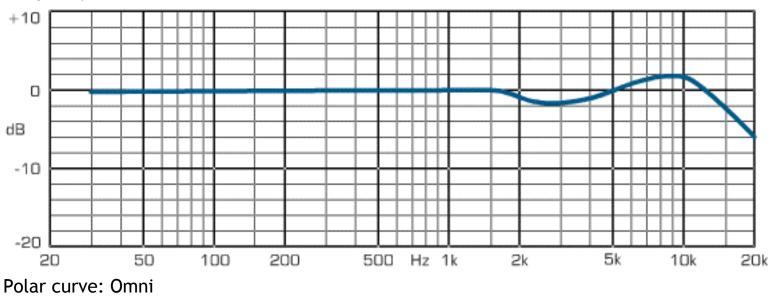

# Frequency curve: Omni

Frequency curve: Cardioid

Key:

Frequency curve: Figure of 8