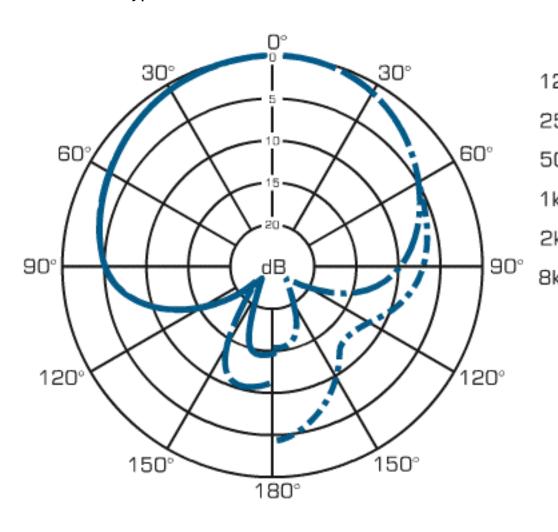

# Frequency curve: Omni

Frequency curve: Cardioid

Key:

Frequency curve: Figure of 8