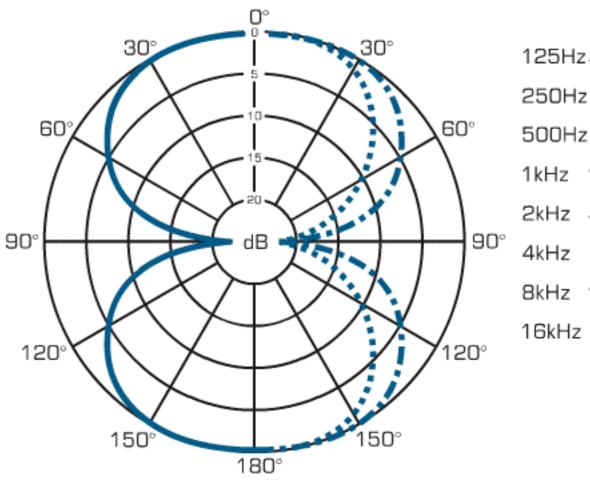

# Frequency curve: Omni

Frequency curve: Cardioid

Key:

Frequency curve: Figure of 8