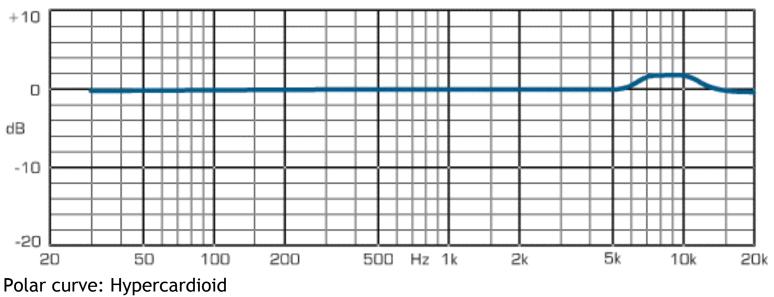

|
| Recommended Load     | 1.0kΩ            |
| Powering             | Phantom 12-48    |
| Supply Current       | 2.0              |
| Alternative Powering |                  |

# Switchable Options

| Pad       | 10dB, 20dB            |
|-----------|-----------------------|
| Filter/EQ | 75Hz, 150Hz, 12dB/oct |

# **Physical Characteristics**

| Connector          | XLR-3M               |
|--------------------|----------------------|
| Connector Notes    |                      |
| Available Colours  | Non-reflective black |
| Weight             | 320g (11.27oz)       |
| Length             | 141mm (5.55")        |
| Min Diameter/Width |                      |
| Max Diameter/Width | 45mm (1.77")         |
| Depth              | 35mm (1.38")         |

# Frequency curve: Hypercardioid







# Frequency curve: Omni







Frequency curve: Cardioid



Key:



Frequency curve: Figure of 8