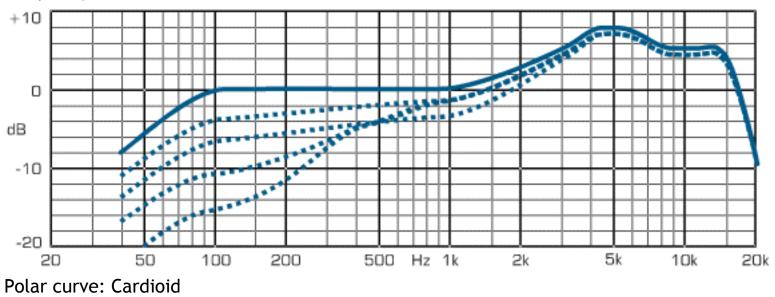

## **Electrical Characteristics**

| Frequency Response   | 30Hz - 17kHz |
|----------------------|--------------|
| Output Sensitivity   | 2.0mV/Pa     |
| Max SPL              |              |
| Self Noise (CCIR)    |              |
| Self Noise (DIN/IEC) |              |
| Output Impedance     | 200Ω         |
| Recommended Load     | 0.2kΩ        |
| Powering             |              |
| Supply Current       |              |
| Alternative Powering |              |
|                      |              |

Frequency curve: Cardioid