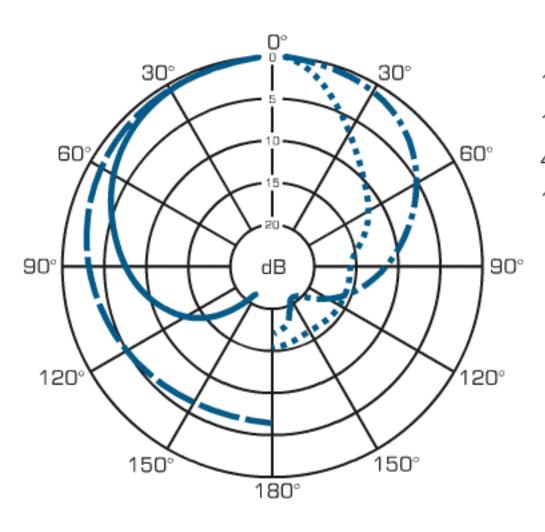

Noise (CCIR)    |              |
| Self Noise (DIN/IEC) |              |
| Output Impedance     | 200Ω         |
| Recommended Load     | 0.2kΩ        |
| Powering             |              |
| Supply Current       |              |
| Alternative Powering |              |
|                      |              |

### Switchable Options

Pad

Filter/EQ

4 position to -16dB/100Hz

# Physical Characteristics

| Connector          | XLR-3M         |
|--------------------|----------------|
| Connector Notes    |                |
| Available Colours  | Black          |
| Weight             | 385g (13.56oz) |
| Length             | 215mm (8.46")  |
| Min Diameter/Width | 46mm (1.81")   |
| Max Diameter/Width | 49mm (1.93")   |
| Depth              |                |

Frequency curve: Cardioid